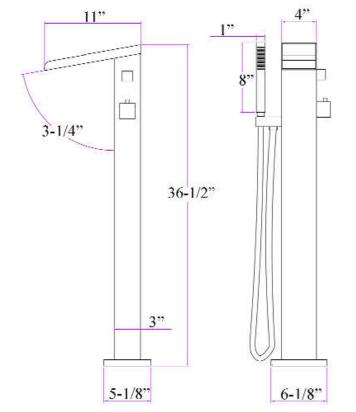

# COOMERA FREESTANDING TUB FILLER

Cat. No.

7918

| D: | 5-½"    |
|----|---------|
| W: | 11"     |
| H: | 36-1/2" |

### Features:

- Constructed of 304 graded stainless steel
- ► Thermostatic control within 1° celcius
- ► Thermostatic brass cartridge
- ► Rough-In Valve Included
- ► Spout reach 9"
- ► Luxurious waterfall design
- ▶ 1⁄2 NPT connection
- ► Spout is 4" wide by 11" long
- ► Includes handshower with 66" hose
- ► Flow rate is 6-6.5 GPM at 65-70 PSI
- Flow rate handshower 2.5 GPM. Optional regulator in parts bag reduces flow rate to 2.0 GPM for CA requirements.
- Mounting plate mounts to wood or tile floor