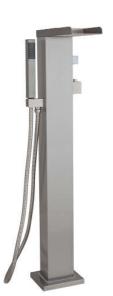

# COOMERA FREESTANDING TUB FILLER

Cat. No.

7918

| D: | 5-½"    |
|----|---------|
| W: | 11"     |
| H: | 36-1/2" |

### Features:

- Constructed of 304 graded stainless steel
- ► Thermostatic control within 1° celcius
- ► Thermostatic brass cartridge
- ► Rough-In Valve Included
- ► Spout reach 9"
- ► Luxurious waterfall design
- ▶ 1⁄2 NPT connection
- ► Spout is 4" wide by 11" long
- ► Includes handshower with 66" hose
- ► Flow rate is 6-6.5 GPM at 65-70 PSI
- Flow rate handshower 2.5 GPM. Optional regulator in parts bag reduces flow rate to 2.0 GPM for CA requirements.
- Mounting plate mounts to wood or tile floor

# COOMERA FREESTANDING TUB FILLER

Cat. No. 7918