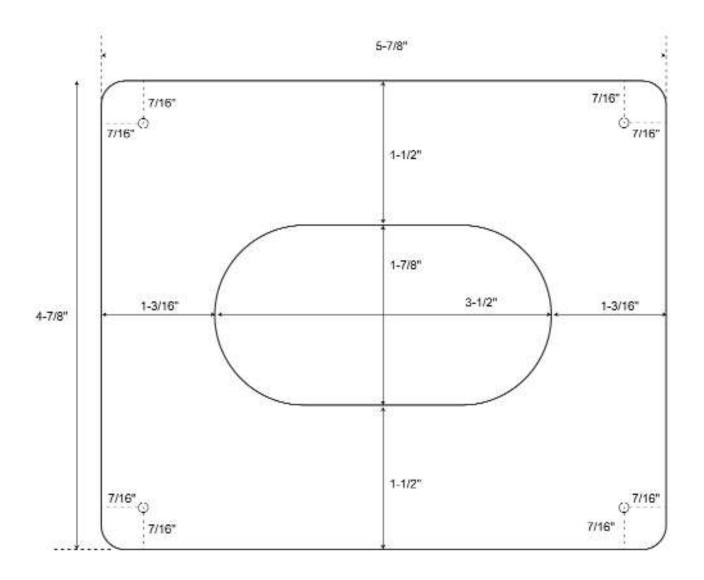

### Features:

- Constructed of 304 graded stainless steel
- ► Thermostatic control within 1° celcius
- ► Thermostatic brass cartridge
- ► Rough-In Valve Included
- ► Spout reach 9"
- ► Luxurious waterfall design
- ▶ 1⁄2 NPT connection
- ► Spout is 4" wide by 11" long
- ► Includes handshower with 66" hose
- ► Flow rate is 6-6.5 GPM at 65-70 PSI
- Flow rate handshower 2.5 GPM. Optional regulator in parts bag reduces flow rate to 2.0 GPM for CA requirements.
- Mounting plate mounts to wood or tile floor

#### Use on concrete floors requires special installation. We recommend using a plumbing proffessional. Dimensions are nominal and may vary. Dimensions and specifications subject to change without notice.